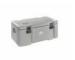

## **ICEsonic DIP 30 Dry Ice Pelletizer**

ICEsonic DIP 30 Dry Ice Pelletizer is capable of producing 30 kg/h of high density dry ice in a compact form. Ideal for small sized dry ice production. The DIP 30 uses the latest technology to bring you high efficiency and high quality dry ice production. As standard it produces 3mm dry ice pellets and can be optioned to produce up to 16mm pellets. It is industry 4.0 ready and features an intuitive Siemens HMI for automated and manual operation and a variety of other features to make dry ice production as simple as possible. It can be optioned with an "ICEsonic CONNECT" module for remote monitoring and management.

## **Specifications**

| Production Capacity              | 30 kg/h (66 lbs/h) with 3mm (1/8") pellets                  |
|----------------------------------|-------------------------------------------------------------|
| Pellet Size Range                | 3.0-16mm (1/8-5/8")                                         |
| Touch Screen                     | Yes                                                         |
| Automation Ready                 | Yes                                                         |
| Power Supply                     | 400V 50Hz 3Ph + PE or 480V 60Hz 3Ph + PE                    |
| Max Power Consumption            | 2.5 kW                                                      |
| CO <sub>2</sub> Inlet Connection | 1/2" BSP female                                             |
| CO <sub>2</sub> Source           | Storage tank, liquid phase, 1500 - 2200 Kpa (217 - 319 psi) |
| Connectivity and Remote Access   | Optional Ethernet, WiFi and 4G modules                      |
| Weight                           | 270 kg (595 lbs)                                            |
| Dimensions                       | 700x1100x1000mm (28x43x39")                                 |