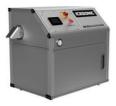

## **ICEsonic DIP 30 Dry Ice Pelletizer**

ICEsonic DIP 30 Dry Ice Pelletizer is capable of producing 30 kg/h of high density dry ice in a compact form. Ideal for small sized dry ice production. The DIP 30 uses the latest technology to bring you high efficiency and high quality dry ice production. As standard it produces 3mm dry ice pellets and can be optioned to produce up to 16mm pellets. It is industry 4.0 ready and features an intuitive Siemens HMI for automated and manual operation and a variety of other features to make dry ice production as simple as possible. It can be optioned with an "ICEsonic CONNECT" module for remote monitoring and management.

## **Specifications**

| Production Capacity              | 30 kg/h (66 lbs/h) with 3mm (1/8") pellets                  |
|----------------------------------|-------------------------------------------------------------|
| Pellet Size Range                | 3.0-16mm (1/8-5/8")                                         |
| Touch Screen                     | Yes                                                         |
| Automation Ready                 | Yes                                                         |
| Power Supply                     | 400V 50Hz 3Ph + PE or 480V 60Hz 3Ph + PE                    |
| Max Power Consumption            | 2.5 kW                                                      |
| CO <sub>2</sub> Inlet Connection | 1/2" BSP female                                             |
| CO <sub>2</sub> Source           | Storage tank, liquid phase, 1500 - 2200 Kpa (217 - 319 psi) |
| Connectivity and Remote Access   | Optional Ethernet, WiFi and 4G modules                      |
| Weight                           | 270 kg (595 lbs)                                            |
| Dimensions                       | 700x1100x1000mm (28x43x39")                                 |