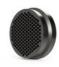

| Yes                                                         |
| Power Supply                     | 400V 50Hz 3Ph + PE or 480V 60Hz 3Ph + PE                    |
| Max Power Consumption            | 2.5 kW                                                      |
| CO <sub>2</sub> Inlet Connection | 1/2" BSP female                                             |
| CO <sub>2</sub> Source           | Storage tank, liquid phase, 1500 - 2200 Kpa (217 - 319 psi) |
| Connectivity and Remote Access   | Optional Ethernet, WiFi and 4G modules                      |
| Weight                           | 270 kg (595 lbs)                                            |
| Dimensions                       | 700x1100x1000mm (28x43x39")                                 |





## **Package Includes**



3 mm Extruder Plate IS-DIP-30.0003

## **Additional Products**



9 mm Extruder Plate IS-DIP-30.0009



**16 mm Extruder Plate** IS-DIP-30.0016



 $\begin{array}{c} \textbf{ICEsonic CONNECT Ethernet Module} \\ & \textbf{C.ETH} \end{array}$ 



ICEsonic CONNECT 4G Module
C.4G



Machine Base IS-DIP-50.1



**Spare Parts Kit** 9.SP.SET



**Drlcy 60** Drlcy60



**Drlcy 150** Drlcy150



**Drlcy 360** Drlcy360