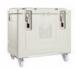

## **ICEsonic DIP 30 Dry Ice Pelletizer**

ICEsonic DIP 30 Dry Ice Pelletizer is capable of producing 30 kg/h of high density dry ice in a compact form. Ideal for small sized dry ice production. The DIP 30 uses the latest technology to bring you high efficiency and high quality dry ice production. As standard it produces 3mm dry ice pellets and can be optioned to produce up to 16mm pellets. It is industry 4.0 ready and features an intuitive Siemens HMI for automated and manual operation and a variety of other features to make dry ice production as simple as possible. It can be optioned with an "ICEsonic CONNECT" module for remote monitoring and management.

## **Specifications**

| Production Capacity              | 30 kg/h (66 lbs/h) with 3mm (1/8") pellets                  |
|----------------------------------|-------------------------------------------------------------|
| Pellet Size Range                | 3.0-16mm (1/8-5/8")                                         |
| Touch Screen                     | Yes                                                         |
| Automation Ready                 | Yes                                                         |
| Power Supply                     | 400V 50Hz 3Ph + PE or 480V 60Hz 3Ph + PE                    |
| Max Power Consumption            | 2.5 kW                                                      |
| CO <sub>2</sub> Inlet Connection | 1/2" BSP female                                             |
| CO <sub>2</sub> Source           | Storage tank, liquid phase, 1500 - 2200 Kpa (217 - 319 psi) |
| Connectivity and Remote Access   | Optional Ethernet, WiFi and 4G modules                      |
| Weight                           | 270 kg (595 lbs)                                            |
| Dimensions                       | 700x1100x1000mm (28x43x39")                                 |