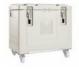

ICEsonic DIP 100 Dry Ice Pelletizer is capable of producing 100 kg/h of continuous high density dry ice. Ideal for medium sized dry ice production. The DIP 100 uses the latest technology to bring you high efficiency and high quality dry ice production. As standard it produces 3mm dry ice pellets and can be optioned to produce up to 16mm pellets. It is industry 4.0 ready and features an intuitive Siemens HMI for automated and manual operation and a variety of other features to make dry ice production as simple as possible. It can be optioned with an "ICEsonic CONNECT" module for remote monitoring and management.

## **Specifications**

| Production Capacity              | 100 kg/h (220 lbs/h) with 3mm (1/8") pellets                |
|----------------------------------|-------------------------------------------------------------|
| Pellet Size Range                | 3.0-16mm (1/8-5/8")                                         |
| Touch Screen                     | Yes                                                         |
| Automation Ready                 | Yes                                                         |
| Power Supply                     | 400V 50Hz 3Ph + PE or 480V 60Hz 3Ph + PE                    |
| Max Power Consumption            | 3.2 kW                                                      |
| CO <sub>2</sub> Inlet Connection | 1" BSP female                                               |
| CO <sub>2</sub> Source           | Storage tank, liquid phase, 1500 - 2200 Kpa (217 - 319 psi) |
| Connectivity and Remote Access   | Optional Ethernet, WiFi and 4G modules                      |
| Dimensions                       | 700x1200x1430mm (28x47x56")                                 |
|                                  |                                                             |