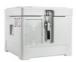

ICEsonic DIP 100 Dry Ice Pelletizer is capable of producing 100 kg/h of continuous high density dry ice. Ideal for medium sized dry ice production. The DIP 100 uses the latest technology to bring you high efficiency and high quality dry ice production. As standard it produces 3mm dry ice pellets and can be optioned to produce up to 16mm pellets. It is industry 4.0 ready and features an intuitive Siemens HMI for automated and manual operation and a variety of other features to make dry ice production as simple as possible. It can be optioned with an "ICEsonic CONNECT" module for remote monitoring and management.

## **Specifications**

| Production Capacity              | 100 kg/h (220 lbs/h) with 3mm (1/8") pellets                |
|----------------------------------|-------------------------------------------------------------|
| Pellet Size Range                | 3.0-16mm (1/8-5/8")                                         |
| Touch Screen                     | Yes                                                         |
| Automation Ready                 | Yes                                                         |
| Power Supply                     | 400V 50Hz 3Ph + PE or 480V 60Hz 3Ph + PE                    |
| Max Power Consumption            | 3.2 kW                                                      |
| CO <sub>2</sub> Inlet Connection | 1" BSP female                                               |
| CO <sub>2</sub> Source           | Storage tank, liquid phase, 1500 - 2200 Kpa (217 - 319 psi) |
| Connectivity and Remote Access   | Optional Ethernet, WiFi and 4G modules                      |
| Dimensions                       | 700x1200x1430mm (28x47x56")                                 |
|                                  |                                                             |