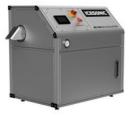

ICEsonic DIP 100 Dry Ice Pelletizer is capable of producing 100 kg/h of continuous high density dry ice. Ideal for medium sized dry ice production. The DIP 100 uses the latest technology to bring you high efficiency and high quality dry ice production. As standard it produces 3mm dry ice pellets and can be optioned to produce up to 16mm pellets. It is industry 4.0 ready and features an intuitive Siemens HMI for automated and manual operation and a variety of other features to make dry ice production as simple as possible. It can be optioned with an "ICEsonic CONNECT" module for remote monitoring and management.