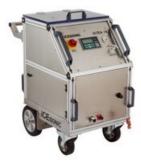

## **ICEsonic ULTRA 18**

The ULTRA 18 Dry Ice Blasting Machine a cutting-edge cleaning solution that leaves no room for compromise. Engineered with the latest technology and designed for unrivaled performance, the ULTRA 18 sets a new standard in the world of dry ice blasting. Blasting up to 18 bar (262 psi) with a generous 30 kg (66 lbs) hopper and a remarkable 100 kg/h (220 lbs/h) feed rate, the ULTRA 18 ensures uninterrupted blasting, allowing you to complete cleaning tasks efficiently and effectively. Featuring a cutting-edge Siemens PLC, the ULTRA 18 offers effortless and precise control over the dry ice feed and pressure. With userfriendly controls, you can easily adjust and customize the settings, ensuring optimal performance for each unique cleaning application. Experience the ultimate in cleaning power with the ULTRA 18 Dry Ice Blasting Machine and achieve exceptional results with ease.

## **Specifications**

| Туре                         | Single Hose Dry Ice Blaster       |
|------------------------------|-----------------------------------|
| Touch Screen                 | No                                |
| Automation Ready             | Optional                          |
| Air Inlet                    | 1" Universal Claw Coupling        |
| Housing/Frame                | Stainless Steel                   |
| Blasting Pressure Regulator  | Included                          |
| Compressed Air Pressure      | Up To 1800 kPa (18 bar) (262 psi) |
| Optimal Compressed Airflow   | 9.0 m3/min (318 cfm) or more      |
| Mid-Range Compressed Airflow | 4.8-9.0 m3/min (170-318 cfm)      |
| Low-End Compressed Airflow   | 2.5-4.8 m3/min (88-170 cfm)       |
| Feed Rate                    | Up To 120 kg/h (265 lbs/h)        |
| Hopper Capacity              | 30 kg (66 lbs)                    |
| Wheel Size                   | 250mm (10")                       |
| Power Supply                 | 110/220/240V AC (50/60 Hz)        |