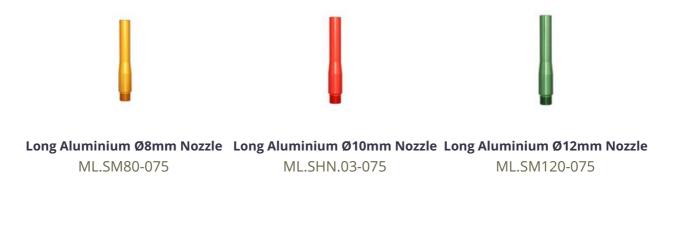

## **Package Includes**

Flat 25mm Swath Nozzle ML.SHP.01-075

Ultra Applicator ULTRA.071

10m (33ft) Blasting Hose ULTRA.081